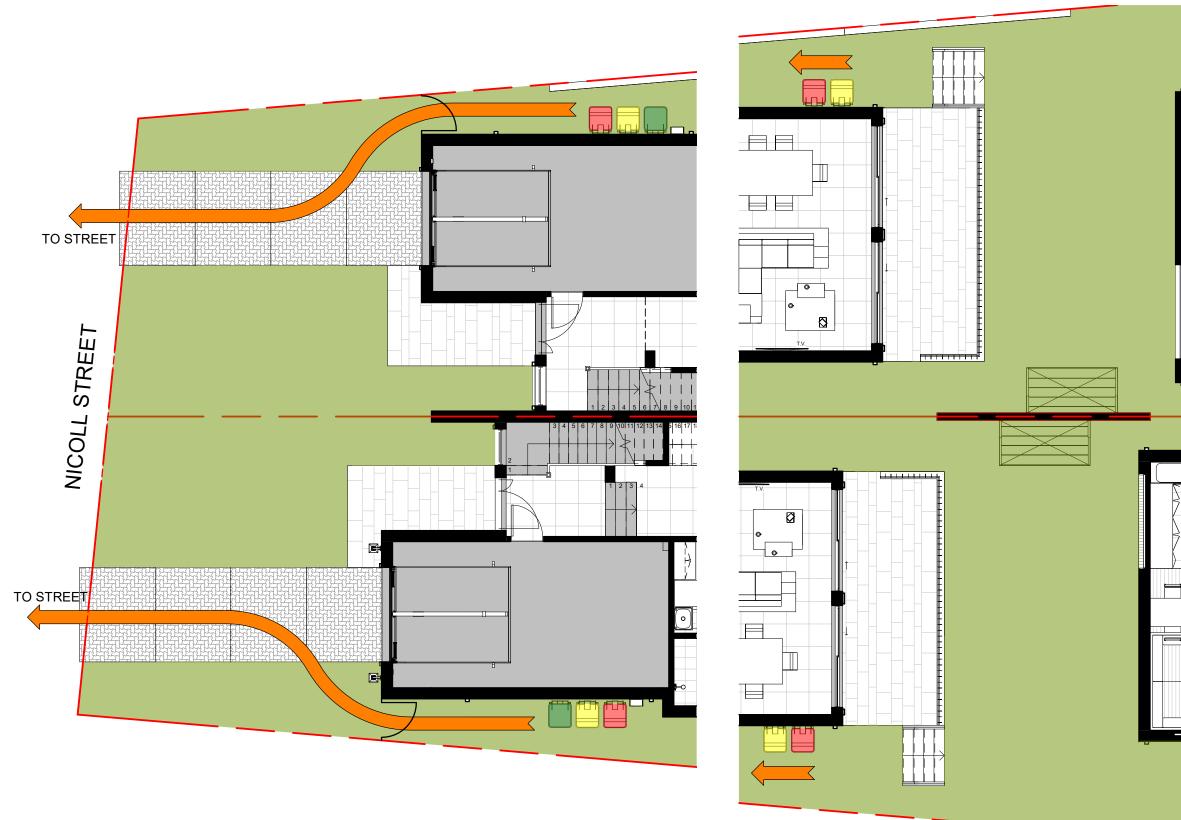

## **RED LID BIN**

- PLASTIC BAGS, CHIP PACKETS AND .
  - WRAPS
  - POLYSTIREN FOAM
  - LIDS, CAPS AND NOZZLES
- DISPOSABLE NAPPIES
- BROKEN GLASS AND CERAMICS SOILED PAPER/ CARDBOARD.

## YELLOW LID BIN

- PLASTIC CONTAINERS, BOTTLES, TUBS, AND
- JARS, (NO LIDS SIMILAR THAN A 50c PIECE) ALUMINIUM, AEROSOL AND SELECT CANS GLASS BOTTLES AND JARS (CLEAR, BROWN AND GREEN)
- LIQUID PAPERBOARD CONTAINERS (eg. MILK/JUICECARTONS) PAPER AND CARDBOARD ITEMS (MAGAZINES, PHONE BOOKS, CLEAN PIZZA BOXES) WINDOW-FACED ENVELOPES AND SMALL

- NUMBER OF STAPLES ON PAPER

## **GREEN LID BIN**

- FLOWER CUTTINGS
- WEEDS
  - LAWN CLIPPINGS
- LEAVES
  - STICKS/BRANCHES NO LONGER THAN 1m IN LENGTH, OR THICKER THAN A BROOMSTICK
  - PALM FRONDS CUT INTO ONE METER LEGTHS